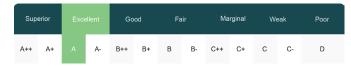

| I                                                                                 |

Parent or guardian if life to be assured is under the age of 16.

| Name of parent or guardian      |      |   |   |   |   |   |   |
|---------------------------------|------|---|---|---|---|---|---|
| Signature of parent or guardian |      |   |   |   |   |   |   |
|                                 |      |   |   |   |   |   |   |
|                                 | Date |   |   |   |   |   |   |
|                                 |      | D | D | М | М | Y | Y |

As of 15 December 2022, Partners Life has an A (Excellent) financial strength rating from A.M. Best, an approved RBNZ rating agency. For the latest rating or further details around the latest rating, please visit www.ambest.com.





+

+



## **Direct Debit Authority**

#### Bank instructions

| Name of Account Holder                      | AUTHORITY TO ACCEPT<br>DIRECT DEBITS<br>(not to operate as an<br>assignment of agreement) |
|---------------------------------------------|-------------------------------------------------------------------------------------------|
| Bank account from which payments to be made | Authorisation code                                                                        |
|                                             | 0 3 1 9 6 3 7                                                                             |

#### To: The Bank Manager

| Bank      |  |
|-----------|--|
| Branch    |  |
| Town/city |  |

I/we authorise you until further notice, to debit my/our account with all am