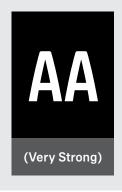

### Financial Strength Rating

AIA New Zealand Limited has been given an AA (Very Strong) insurer financial strength rating by Fitch Ratings, an approved ratings agency. A rating of AA means AIA New Zealand Limited has a very strong capacity to meet policyholder and contractual obligations.

### **Ratings Scale**

#### **SECURE**

AAA (Exceptionally Strong) | AA (Very Strong) | A (Strong) | BBB (Good)

#### **VULNERABLE**

BB (Moderately Weak) | B (Weak) | CCC (Very Weak) | CC (Extremely Weak) | C (Distressed)

Note: "+" or "-" may be appended to a rating to indicate the relative position of a credit within the rating category. Such suffixes are not added to ratings in the AAA category or to ratings below the CCC category.