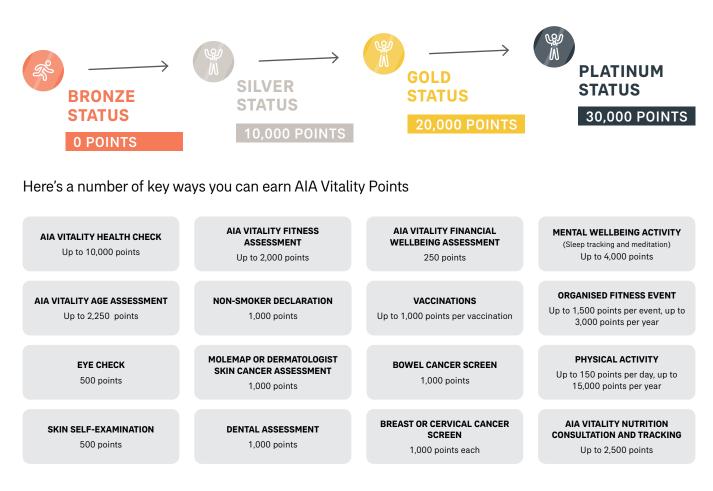

#### How to earn Points and improve your status

You start each membership year on Bronze Status with zero AIA Vitality Points and accumulate them through ongoing programme engagement. The higher your Points, the higher your status, the greater your rewards. When your next membership year rolls around, you retain the status you've earned and the rewards that come with it. Here are some ways you can climb to Platinum Status: