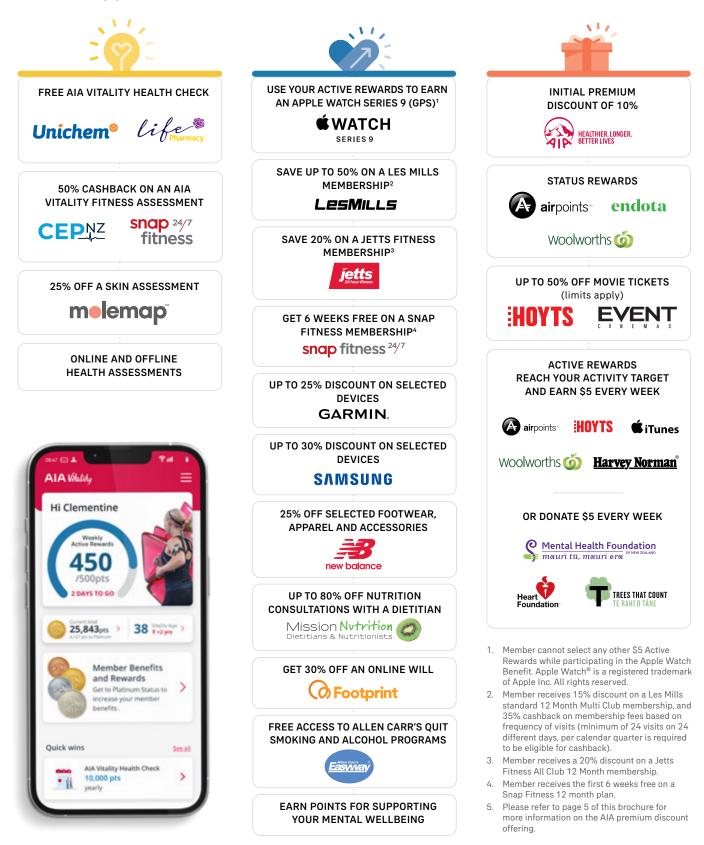

### **BENEFITS AND REWARDS**

You can enjoy great benefits and rewards from our programme partners to help you reach your health and wellbeing goals.

## **HOW ACTIVE REWARDS WORK**

Monitor your steps, heart rate, speed or calories burnt using your activity tracker or smart phone, and earn \$5 per week if you reach your weekly personalised physical activity target (up to \$260 per membership year). Personalised physical activity targets range between 200 and 500 AIA Vitality Points per week, depending on individual fitness and activity levels. **Use your \$5 credit to choose between:** 

5 Airpoints Dollars™ loaded into your Airpoints account

A \$5 Woolworths, HOYTS, Harvey Norman or iTunes voucher

A \$5 donation to either the Mental Health Foundation of New Zealand, the Heart Foundation or Trees That Count

#### Or choose the Apple Watch Benefit

Get active and reach your physical activity target each week for 24 months to earn an Apple Watch Series 9 GPS (RRP \$749) in full\*.

The more physical activity targets you reach every month, the less your repayment. You really can earn your Apple Watch just by being active!

#### **AIA PREMIUM DISCOUNT**

When you sign up to AIA Vitality you receive an initial **10% premium discount** on your eligible insurance policies. Then you're in control of the discount you can receive through ongoing engagement with the AIA Vitality programme.