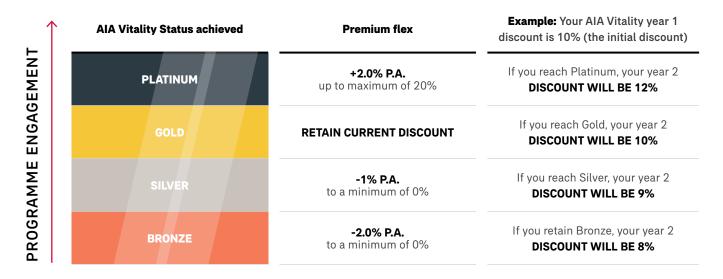

#### How to earn Points and improve your status

You start each membership year on Bronze Status with zero AIA Vitality Points and accumulate them through ongoing programme engagement. The higher your Points, the higher your status, the greater your rewards. When your next membership year rolls around, you retain the status you've earned and the rewards that come with it. Here are some ways you can climb to Platinum Status:

#### **AIA PREMIUM DISCOUNT**

When you sign up to AIA Vitality you receive an initial **10% premium discount** on your eligible insurance policies. Then you're in control of the discount you can receive through ongoing engagement with the AIA Vitality programme.

On your policy anniversary, your premium discount will be adjusted depending on your AIA Vitality Status.

For more details on Premium Flex, refer to the AIA Vitality Premium Adjustment Rules found on aia.co.nz/vitality