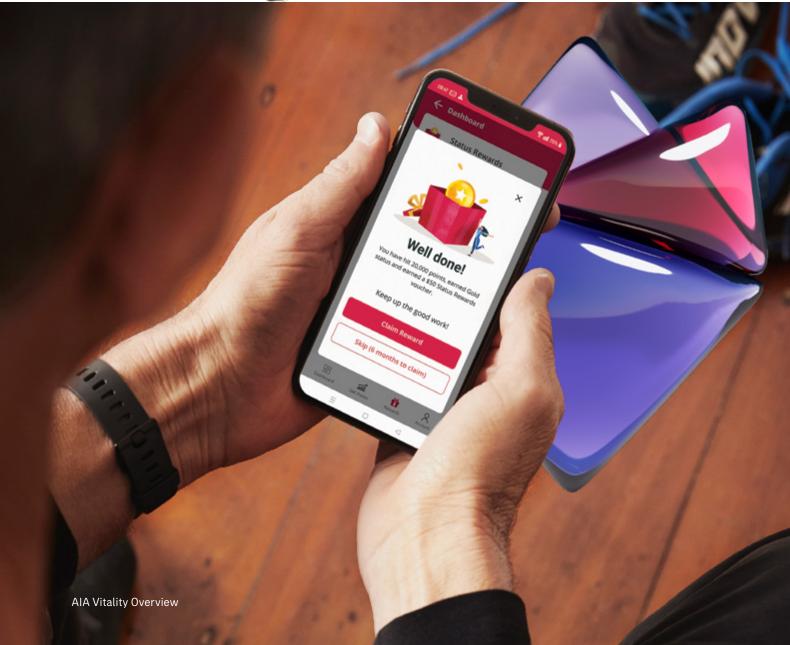

#### **HOW STATUS REWARDS WORK**

#### Airpoints Dollars™, Woolworths and endota

As you earn points and increase your AIA Vitality Status, you'll have access to larger rewards.

|                                 | в                | s                                | G                                | P                                 |                                   |
|---------------------------------|------------------|----------------------------------|----------------------------------|-----------------------------------|-----------------------------------|
|                                 | BRONZE           | SILVER                           | GOLD                             | PLAT                              | TINUM                             |
|                                 | 0 POINTS         | 10,000 POINTS                    | 20,000 POINTS                    | 30,000 POINTS                     | 35,000 POINTS                     |
| <b>A</b> airpoints <sup>∞</sup> |                  | <b>+25</b><br>Airpoints Dollars™ | <b>+50</b><br>Airpoints Dollars™ | <b>+100</b><br>Airpoints Dollars™ | <b>+125</b><br>Airpoints Dollars™ |
| Woolworths 🍈                    |                  | Or<br><b>+\$25</b>               | Or<br><b>+\$50</b>               | Or<br><b>+\$100</b>               | Or<br><b>+\$125</b>               |
|                                 |                  | Woolworths Gift Card             | Woolworths Gift Card             | Woolworths Gift Card              | Woolworths Gift Carc              |
| endota                          | 20%              | 30%                              | 40%                              | 50%                               |                                   |
|                                 | discount voucher | discount voucher                 | discount voucher                 | discount voucher                  |                                   |